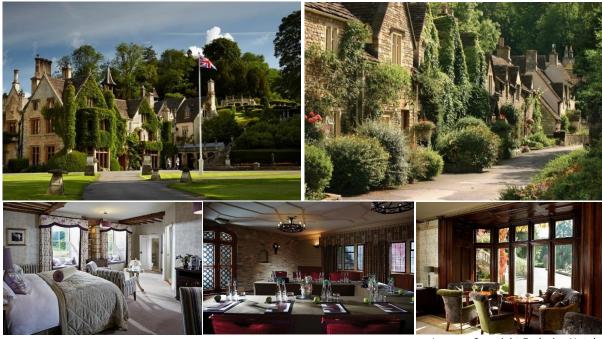

## THE MANOR HOUSE IN CHARMING COTSWOLDS

Images: Copyright Exclusive Hotels

The Manor House is a delightful 5-star country house hotel located in the cosy little village of Castle Combe in Cotswolds. Combine the conference with golf on their 18-hole course or another outdoor activity on the big lawn. Relax with lunch at The Castle Inn pub or a Gin & Tonic in The Full Glass Bar with over 160 different types of gin.

We can now offer a fantastic package including:

- Welcome drink on arrival
- Three nights' accommodation with English Breakfast
- Full day meeting room hire (DDR) including 2-course buffet lunch, 3 tea/coffee-breaks with homemade treats, projector, screen, flipchart, stationery, mineral water, snack box
- 3-course dinner one evening
- Gin tasting one afternoon
- Transfer in private coach from/to Bristol Airport

## Total price from £945 in single room or £699 per person in shared double room

Terms and conditions: the price is calculated per person for three nights based on a group of minimum 20 people. Not valid for Saturday nights but can be added at an additional cost. Extra nights can be added and other airports can be used, but might incur extra costs. All enquiries are on request and the offer is subject to availability.